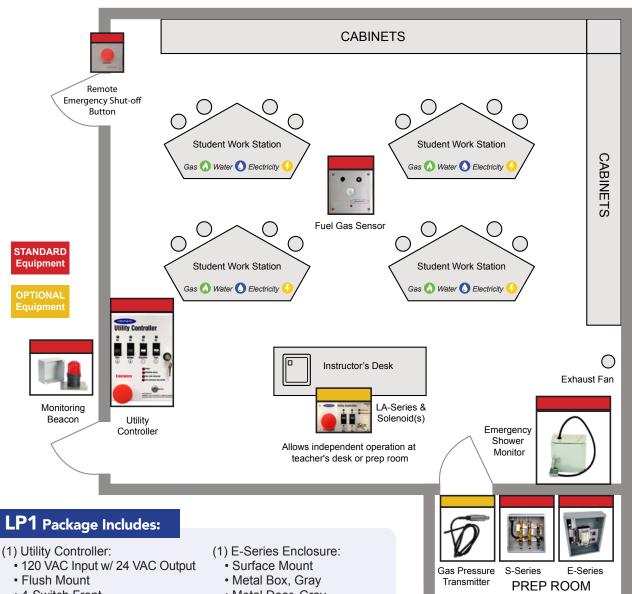

### **Typical Science Classroom Layout:**

- - 4-Switch Front
  - · Metal Box, Gray
  - · Metal Door, White
- (1) S-Series Enclosure:
  - (1) 24 VAC Gas Solenoid (3/4")
  - (2) 24 VAC Water Solenoids (1")
  - Unions and Y strainer
  - (1) Box and door
  - Flush Mount
  - Metal Box, Gray
  - Metal Door, White

- · Metal Door, Gray
- (1) Remote Panic Button
- (1) Emergency Shower Monitor (notifies if water is flowing)
- (1) Monitoring Beacon
- (1) Fuel Gas Sensor

#### Options:

- Gas Pressure Transmitter
- LA-Series
- Trim Plate 12.35" w x 14.35" h

**Utility Safety Controls** Since 2000

www.isimet.com | (903) 781-6994

Patented and Patents Pending. Visit isimet.com for details. ISIMET/MAPA, LLC is an affiliate of WCM Industries, Inc. © 11/2019